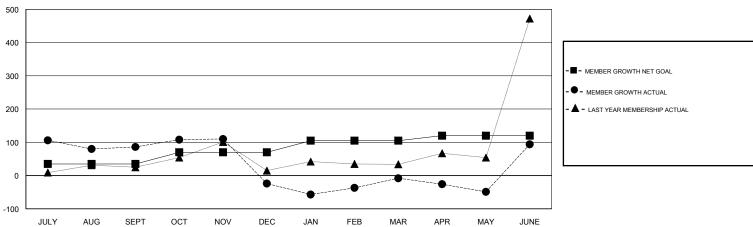

# LOCATION INDIA

**GMT CA** 

| Clubs                 |               |           |               | Members               |                           |                         |                                              |
|-----------------------|---------------|-----------|---------------|-----------------------|---------------------------|-------------------------|----------------------------------------------|
| RESULTS FOR 2017-2018 |               |           |               | RESULTS FOR 2017-2018 |                           |                         |                                              |
| QUARTER               | NEW CLUB GOAL | NEW CLUBS | DROPPED CLUBS | QUARTER               | MEMBER GROWTH NET<br>GOAL | MEMBER GROWTH<br>ACTUAL | DROPPED MEMBERS ACTUAL (including transfers) |
| JULY/AUG/SEPT         | 1             | 8         | 0             | JULY/AUG/SEPT         | 35                        | 220                     | 133                                          |
| OCT/NOV/DEC           | 1             | 0         | 5             | OCT/NOV/DEC           | 35                        | 35                      | 144                                          |
| JAN/FEB/MAR           | 1             | 2         | 0             | JAN/FEB/MAR           | 35                        | 76                      | 41                                           |
| APR/MAY/JUNE          | 0             | 2         | 0             | APR/MAY/JUNE          | 15                        | 494                     | 385                                          |

## GOALS AND ACTUAL MEMBERS CUMULATIVE

| DROPPED CLUBS: 5  DROPPED MEMBERS |     | 56 CLUBS OF 69 ADDED 1 OR MORE<br>NEW MEMBERS | GENDER DIST  MALE  FEMALE  Women Percenta | TRIBUTION<br>2,122 (69.94%)<br>912 (30.06%)<br>ge Fiscal Year Goal: 25% |   |
|-----------------------------------|-----|-----------------------------------------------|-------------------------------------------|-------------------------------------------------------------------------|---|
| DECEASED                          | 7   | CLICK HERE FOR CUMULATIVE                     | TOTAL FAMILY UNIT MEMBERS                 |                                                                         | 0 |
| CLUB CANCELLED                    | 108 | MEMBERSHIP DATA                               |                                           |                                                                         |   |
| OTHER 588                         |     |                                               | FAMILY MEMBERS PAYING HALF DUES           |                                                                         | 0 |
| TOTAL                             | 703 |                                               |                                           |                                                                         |   |