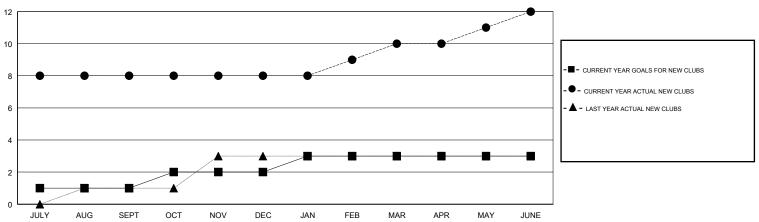

# LOCATION INDIA

**GMT CA** 

| Clubs                 |               |           |               | Members               |                           |                         |                                              |
|-----------------------|---------------|-----------|---------------|-----------------------|---------------------------|-------------------------|----------------------------------------------|
| RESULTS FOR 2017-2018 |               |           |               | RESULTS FOR 2017-2018 |                           |                         |                                              |
| QUARTER               | NEW CLUB GOAL | NEW CLUBS | DROPPED CLUBS | QUARTER               | MEMBER GROWTH NET<br>GOAL | MEMBER GROWTH<br>ACTUAL | DROPPED MEMBERS ACTUAL (including transfers) |
| JULY/AUG/SEPT         | 1             | 8         | 0             | JULY/AUG/SEPT         | 35                        | 220                     | 133                                          |
| OCT/NOV/DEC           | 1             | 0         | 5             | OCT/NOV/DEC           | 35                        | 35                      | 144                                          |
| JAN/FEB/MAR           | 1             | 2         | 0             | JAN/FEB/MAR           | 35                        | 76                      | 41                                           |
| APR/MAY/JUNE          | 0             | 2         | 0             | APR/MAY/JUNE          | 15                        | 494                     | 385                                          |

## GOALS AND ACTUAL NEW CLUBS CUMULATIVE